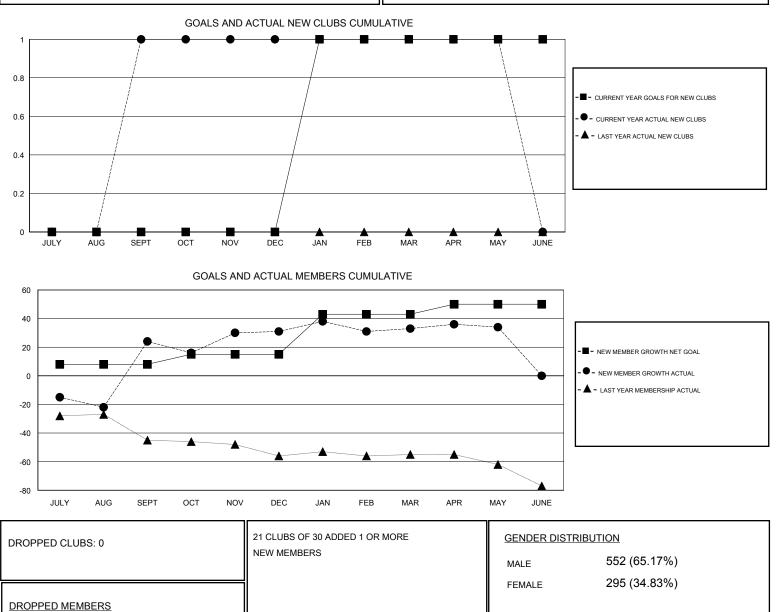

## **ED LECIUS**

| GMT: ED LECIU         | JS            | LOCATION MARYLAND |               |                       |                                                                |                                                              |                                                    |
|-----------------------|---------------|-------------------|---------------|-----------------------|----------------------------------------------------------------|--------------------------------------------------------------|----------------------------------------------------|
| Clubs                 |               |                   |               | Members               |                                                                |                                                              |                                                    |
| RESULTS FOR 2016-2017 |               |                   |               | RESULTS FOR 2016-2017 |                                                                |                                                              |                                                    |
| QUARTER               | NEW CLUB GOAL | NEW CLUBS         | DROPPED CLUBS | QUARTER               | NEW MEMBER GROWTH<br>NET GOAL (not reinstated<br>or transfers) | NEW MEMBER<br>GROWTH ACTUAL (not<br>reinstated or transfers) | DROPPED<br>MEMBERS ACTUAL<br>(including transfers) |
| JULY/AUG/SEPT         | 0             | 1                 | 0             | JULY/AUG/SEPT         | 8                                                              | 59                                                           | 35                                                 |
| OCT/NOV/DEC           | 0             | 0                 | 0             | OCT/NOV/DEC           | 7                                                              | 25                                                           | 18                                                 |
| JAN/FEB/MAR           | 1             | 0                 | 0             | JAN/FEB/MAR           | 28                                                             | 24                                                           | 22                                                 |
| APR/MAY/JUNE          | 0             | 0                 | 0             | APR/MAY/JUNE          | 7                                                              | 11                                                           | 10                                                 |